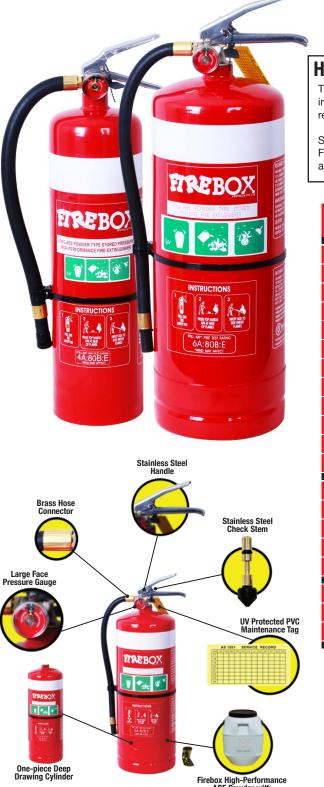

## **TECHNICAL DATA SHEET**

www.firebox.net.au

COMPLIANT

**HIGH PERFORMANCE FIRE EXTINGUISHER** 

Firebox High-Performance ABE Powder with 80B Fire Rating

## **High Performance Fire Extinguishers Mines Compliant**

The Firebox range of dry chemical powder extinguisher has the highest fire rating in this industry. All Firebox Dry Chemical Powder extinguishers are approved and certified to all relevant Australian Standards and meet the requirements of the mining industry.

Specifically, the 4.5kg high performance (model FB45ABEHP) and 9.0kg DCP (model FB90ABE) are manufactured with Stainless Steel hands, levers and check stems for use and maximum performance in aggressive environments.

| Fire Extinguisher<br>Dry Chemical ABE | High Performance Fire Extinguishers<br>Mines Compliant |                     |
|---------------------------------------|--------------------------------------------------------|---------------------|
| Stock Code                            | FB45ABEHP                                              | FB90ABE             |
| Size                                  | 4.5 kg                                                 | 9.0 kg              |
| Fire Rating                           | 4A:80B:E                                               | 6A:80B:E            |
| Propellant                            | Dry Nitrogen                                           | Dry Nitrogen        |
| Operating Pressure                    | 13.5 bar                                               | 15 bar              |
| Extinguisher Height                   | 550 mm                                                 | 600 mm              |
| Cylinder Height                       | 470 mm                                                 | 492 mm              |
| Cylinder Width                        | 130 mm                                                 | 178 mm              |
| Cylinder Volume                       | 5.6 L                                                  | 11.2 L              |
| Full Weight                           | 8.1 kg                                                 | 13.5 kg             |
| Discharge Time                        | ≥ 17 seconds                                           | ≥ 21 seconds        |
| Test Pressure                         | 25 bar                                                 | 35 bar              |
| Material: Valve                       | Nickel Plated Brass                                    | Nickel Plated Brass |
| Handle /Lever                         | Stainless Steel 304                                    | Stainless Steel 304 |
| Check Stem                            | Stainless Steel 304                                    | Stainless Steel 304 |
| Cylinder                              | Mild Steel                                             | Mild Steel          |
| Cylinder Finish                       | Powder Coated Red                                      | Powder Coated Red   |
| Standard Approval                     | AS/NZS 1841.5                                          | AS/NZS 1841.5       |
| BSI Benchmark No.                     | BMP 520106                                             | BMP 520106          |
| ActivFire Certificate No.             | Afp-2350                                               | Afp-2350            |